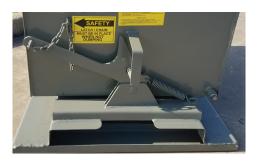

- Water tight 10 Gauge Carbon Steel Box with 3/4" drain plug
- 3/8" Laser cut single piece gear style rockers
- 3/16" Formed Steel Base: 36"W x 41"L
- Fork pocket opening: 24"W x 2.75"H
- Formed top rails: 1-1/2" x 1-1/2"
- Big & Easy pull-down handle release with safety chain

This Medium Duty Hippo Hopper has a 10 Gauge Carbon Steel watertight box with a 1-1/2" x 1-1/2" formed top rail and 3/16" formed steel base. All Hippo Hoppers have a two piece rocker that is designed to allow the hopper to rock back into position after dumping (the fewer parts, the fewer problems). Each hopper is also equipped with a pull-down handle, making the hopper easier and safer to dump. Standard finish - gray industrial paint - optional colors, powder coating and hot galvanizing finish also available.