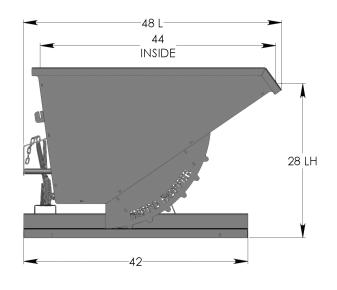

## 1/3 CUYD MEDIUM DUTY HOPPER

| MODEL  | SIZE      | Weight   | L   | W   | Н   | LH  | CAPACITY  |
|--------|-----------|----------|-----|-----|-----|-----|-----------|
| HH04MD | 1/3 CU YD | 296 lbs. | 48" | 36" | 32" | 28" | 4000 lbs. |

- Water tight 10 Gauge Carbon Steel Box with 3/4" drain plug
- 3/8" Laser cut single piece gear style rockers
- 3/16" Formed Steel Base: 36"W x 41"L
- Fork pocket opening: 24"W x 2.75"H
- Formed top rails: 1-1/2" x 1-1/2"
- Big & Easy pull-down handle release with safety chain