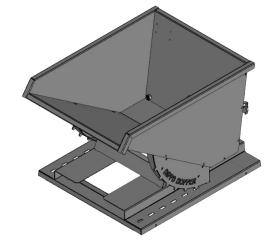

## **Specification Sheet for Hippo Hopper Model HH04MD**

This Medium Duty Hippo Hopper has a 10 Gauge Carbon Steel watertight box with a 1-1/2" x 1-1/2" formed top rail and 3/16" formed steel base. All Hippo Hoppers have a two piece rocker that is designed to allow the hopper to rock back into position after dumping (the fewer parts, the fewer problems). Each hopper is also equipped with a pull-down handle, making the hopper easier and safer to dump. Standard finish - gray industrial paint - optional colors, powder coating and hot galvanizing finish also available.