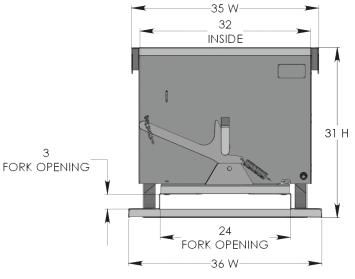

## 1/3 CUYD MEDIUM DUTY HOPPER

| MODEL  | SIZE      | Weight   | L   | W   | Н   | LH  | CAPACITY  |
|--------|-----------|----------|-----|-----|-----|-----|-----------|
| HH04MD | 1/3 CU YD | 296 lbs. | 48" | 36" | 32" | 28" | 4000 lbs. |

- Water tight 10 Gauge Carbon Steel Box with 3/4" drain plug
- 3/8" Laser cut single piece gear style rockers
- 3/16" Formed Steel Base: 36"W x 41"L
- Fork pocket opening: 24"W x 2.75"H
- Formed top rails: 1-1/2" x 1-1/2"
- Big & Easy pull-down handle release with safety chain