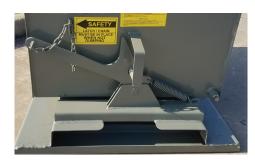

- Water tight 12 Gauge Carbon Steel Box with 3/4" drain plug
- 3/8" Laser cut single piece gear style rockers
- 10 Gauge Formed Steel Base: 36"W x 41"L
- Fork pocket opening: 24"W x 2.75"H
- Formed top rails: 1-1/2" x 1-1/2"
- Big & Easy pull-down handle release with safety chain

This Light Duty Hippo Hopper has a 12 Gauge Carbon Steel watertight box with a 1-1/2" x 1-1/2" formed top rail and 10 Gauge formed steel base. All Hippo Hoppers have a two piece rocker that is designed to allow the hopper to rock back into position after dumping (the fewer parts, the fewer problems). Each hopper is also equipped with a pull-down handle, making the hopper easier and safer to dump. Standard finish - gray industrial paint - optional colors, powder coating and hot galvanizing finish also available.