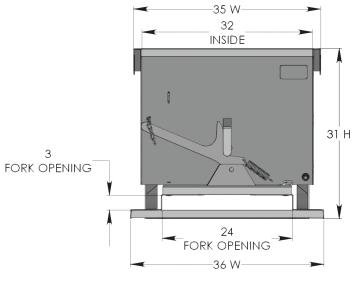

## 1/3 CUYD LIGHT DUTY HOPPER

| MODEL  | SIZE      | Weight   | L   | W   | Н   | LH  | CAPACITY  |
|--------|-----------|----------|-----|-----|-----|-----|-----------|
| HH04LD | 1/3 CU YD | 259 lbs. | 48" | 36" | 32" | 28" | 2000 lbs. |

- Water tight 12 Gauge Carbon Steel Box with 3/4" drain plug
- 3/8" Laser cut single piece gear style rockers
- 10 Gauge Formed Steel Base: 36"W x 41"L
- Fork pocket opening: 24"W x 2.75"H
- Formed top rails: 1-1/2" x 1-1/2"
- Big & Easy pull-down handle release with safety chain