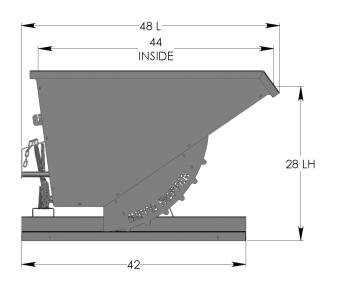

## 1/3 CUYD LIGHT DUTY HOPPER

| MODEL  | SIZE      | Weight   | L   | W   | Н   | LH  | CAPACITY  |
|--------|-----------|----------|-----|-----|-----|-----|-----------|
| HH04LD | 1/3 CU YD | 259 lbs. | 48" | 36" | 32" | 28" | 2000 lbs. |

- Water tight 12 Gauge Carbon Steel Box with 3/4" drain plug
- 3/8" Laser cut single piece gear style rockers
- 10 Gauge Formed Steel Base: 36"W x 41"L
- Fork pocket opening: 24"W x 2.75"H
- Formed top rails: 1-1/2" x 1-1/2"
- Big & Easy pull-down handle release with safety chain