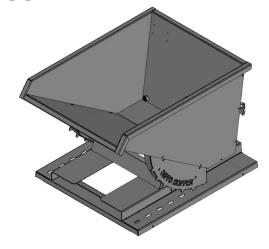

## **Specification Sheet for Hippo Hopper Model HH04LD**

This Light Duty Hippo Hopper has a 12 Gauge Carbon Steel watertight box with a 1-1/2" x 1-1/2" formed top rail and 10 Gauge formed steel base. All Hippo Hoppers have a two piece rocker that is designed to allow the hopper to rock back into position after dumping (the fewer parts, the fewer problems). Each hopper is also equipped with a pull-down handle, making the hopper easier and safer to dump. Standard finish - gray industrial paint - optional colors, powder coating and hot galvanizing finish also available.