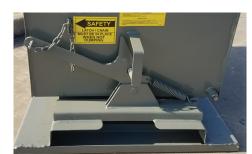

24 FORK OPENING 36 W

The Hippo Hopper has a single piece gear style rocker designed to allow the hopper to roll forward for a complete dump and then roll back to an upright locked position after dumping (the fewer parts, the fewer problems). Each hopper is also equipped with a pull-down handle, making the hopper easier and safer to dump. Standard finish on all hoppers includes gray industrial paint (optional colors, powder coating, galvanizing steel and stainless steel also available).