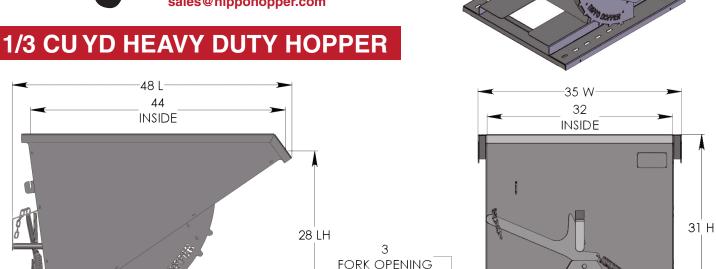

## **Specification Sheet for Hippo Hopper Model HH04HD**

| MODEL  | SIZE      | Weight   | L   | W   | Н   | LH  | CAPACITY  |
|--------|-----------|----------|-----|-----|-----|-----|-----------|
| HH04HD | 1/3 CU YD | 331 lbs. | 48" | 36" | 32" | 29" | 4500 lbs. |

- Water tight 8 Gauge Carbon Steel Box with 3/4" drain plug
- 3/8" Laser cut single piece gear style rockers
- 10 Gauge Formed Steel Base: 36"W x 41"L
- Fork pocket opening: 24"W x 2.75"H
- Formed top rails: 1-1/2" x 1-1/2"
- · Big & Easy pull-down handle release with safety chain

24 FORK OPENING 36 W

The Hippo Hopper has a single piece gear style rocker designed to allow the hopper to roll forward for a complete dump and then roll back to an upright locked position after dumping (the fewer parts, the fewer problems). Each hopper is also equipped with a pull-down handle, making the hopper easier and safer to dump. Standard finish on all hoppers includes gray industrial paint (optional colors, powder coating, galvanizing steel and stainless steel also available).