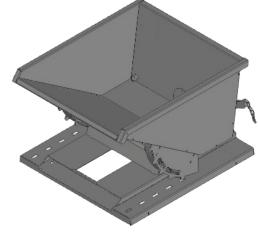

## **Specification Sheet for Hippo Hopper Model HH02LD**

This Light Duty Hippo Hopper has a 12 Gauge Carbon Steel watertight box with a 1-1/2" x 1-1/2" formed top rail and a 10 Gauge formed steel base. All Hippo Hoppers have a two piece rocker that is designed to allow the hopper to rock back into position after dumping (the fewer parts, the fewer problems). Each hopper is also equipped with a pull-down handle, making the hopper easier and safer to dump. Standard finish - gray industrial paint - optional colors, powder coating and hot galvanizing finish also available.