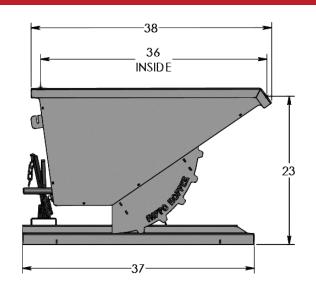

## 1/4 CUYD LIGHT DUTY HOPPER

| MODEL  | SIZE      | Weight   | L   | W   | Н   | LH  | CAPACITY  |
|--------|-----------|----------|-----|-----|-----|-----|-----------|
| HH02LD | 1/4 CU YD | 194 lbs. | 38" | 32" | 25" | 23" | 2000 lbs. |

- Water tight 12 Gauge Carbon Steel Box with 3/4" drain plug
- 3/8" Laser cut single piece gear style rockers
- 10 Gauge Formed Steel Base: 33"W x 36"L
- Fork pocket opening: 22"W x 2.75"H
- Formed top rails: 1-1/2" x 1-1/2"
- Big & Easy pull-down handle release with safety chain