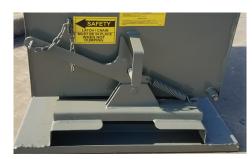

- Water tight 12 Gauge Carbon Steel Box with 3/4" drain plug
- 3/8" Laser cut single piece gear style rockers
- 10 Gauge Formed Steel Base: 33"W x 36"L
- Fork pocket opening: 22"W x 2.75"H
- Formed top rails: 1-1/2" x 1-1/2"
- Big & Easy pull-down handle release with safety chain

This Light Duty Hippo Hopper has a 12 Gauge Carbon Steel watertight box with a 1-1/2" x 1-1/2" formed top rail and a 10 Gauge formed steel base. All Hippo Hoppers have a two piece rocker that is designed to allow the hopper to rock back into position after dumping (the fewer parts, the fewer problems). Each hopper is also equipped with a pull-down handle, making the hopper easier and safer to dump. Standard finish - gray industrial paint - optional colors, powder coating and hot galvanizing finish also available.