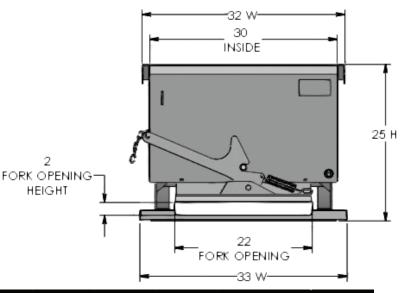

## 1/4 CUYD LIGHT DUTY HOPPER

| MODEL  | SIZE      | Weight   | L   | W   | Н   | LH  | CAPACITY  |
|--------|-----------|----------|-----|-----|-----|-----|-----------|
| HH02LD | 1/4 CU YD | 194 lbs. | 38" | 32" | 25" | 23" | 2000 lbs. |

- Water tight 12 Gauge Carbon Steel Box with 3/4" drain plug
- 3/8" Laser cut single piece gear style rockers
- 10 Gauge Formed Steel Base: 33"W x 36"L
- Fork pocket opening: 22"W x 2.75"H
- Formed top rails: 1-1/2" x 1-1/2"
- Big & Easy pull-down handle release with safety chain