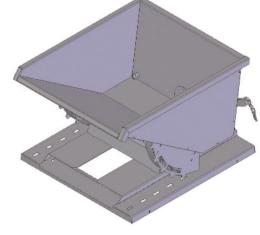

The Hippo Hopper has a single piece gear style rocker designed to allow the hopper to roll forward for a complete dump and then roll back to an upright locked position after dumping (the fewer parts, the fewer problems). Each hopper is also equipped with a pull-down handle, making the hopper easier and safer to dump. Standard finish on all hoppers includes gray industrial paint (optional colors, powder coating, galvanizing steel and stainless steel also available).