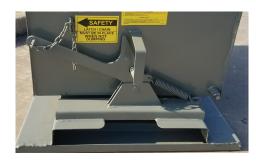

The Hippo Hopper has a single piece gear style rocker designed to allow the hopper to roll forward for a complete dump and then roll back to an upright locked position after dumping (the fewer parts, the fewer problems). Each hopper is also equipped with a pull-down handle, making the hopper easier and safer to dump. Standard finish on all hoppers includes gray industrial paint (optional colors, powder coating, galvanizing steel and stainless steel also available).