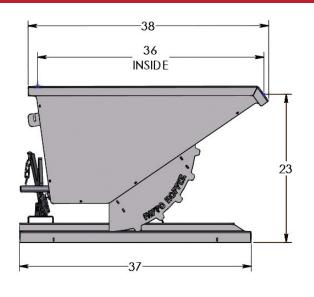

## 1/4 CU YD HEAVY DUTY HOPPER

| MODEL  | SIZE      | Weight   | L   | W   | Н   | LH  | CAPACITY  |
|--------|-----------|----------|-----|-----|-----|-----|-----------|
| HH02HD | 1/4 CU YD | 243 lbs. | 39" | 32" | 25" | 23" | 4500 lbs. |

- Water tight 8 Gauge Carbon Steel Box with 3/4" drain plug
- 3/8" Laser cut single piece gear style rockers
- 3/16" Formed Steel Base: 33"W x 36"L
- Fork pocket opening: 22"W x 2.75"H
- Formed top rails: 1-1/2" x 1-1/2"
- Big & Easy pull-down handle release with safety chain