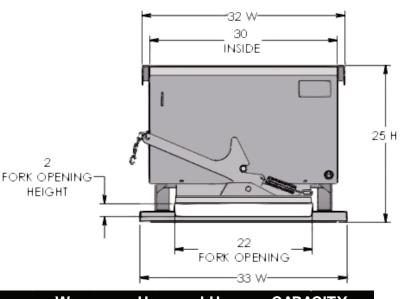

## 1/4 CU YD HEAVY DUTY HOPPER

| MODEL  | SIZE      | Weight   | L   | W   | Н   | LH  | CAPACITY  |
|--------|-----------|----------|-----|-----|-----|-----|-----------|
| HH02HD | 1/4 CU YD | 243 lbs. | 39" | 32" | 25" | 23" | 4500 lbs. |

- Water tight 8 Gauge Carbon Steel Box with 3/4" drain plug
- 3/8" Laser cut single piece gear style rockers
- 3/16" Formed Steel Base: 33"W x 36"L
- Fork pocket opening: 22"W x 2.75"H
- Formed top rails: 1-1/2" x 1-1/2"
- Big & Easy pull-down handle release with safety chain