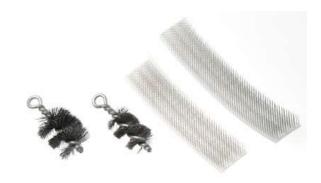

## **DESCRIPTION**

Black Swan's Four-In-One Replacement Brush Kit are the replacement parts for the Four-In-One Tube Cleaning & Fitting Brush. Contains four brushes - 1/2" fitting brush, 3/4" fitting brush, 1/2" tube cleaning brush and 3/4" tube cleaning brush. Brushes are made from high carbon steel. Can extend the life of the Four-In-One Brush indefinitely.