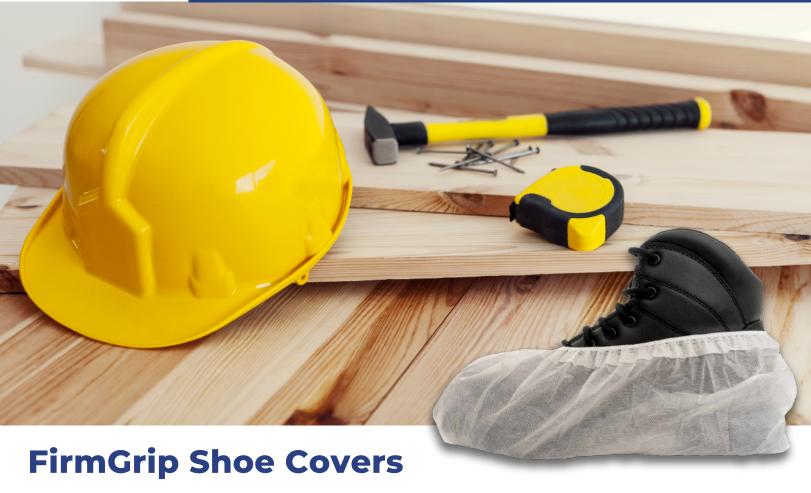

# FirmGrip Shoe Covers

Particulate & light liquid splash protection

FirmGrip non-skid shoe covers provide exceptional traction, especially when compared to traditional "non-skid" polypropylene shoe covers.

Designed with a multilayer fabric and a textured finish that gives the wearer solid traction. FirmGrip will protect the wearer from particulates and light liquid splash. A firm elastic closure at the top secures the shoe cover comfortably in place.

#### **Possible Applications Include:**

Construction, realtors, pharmaceutical, installers & contractors, food processing, movers & delivery services