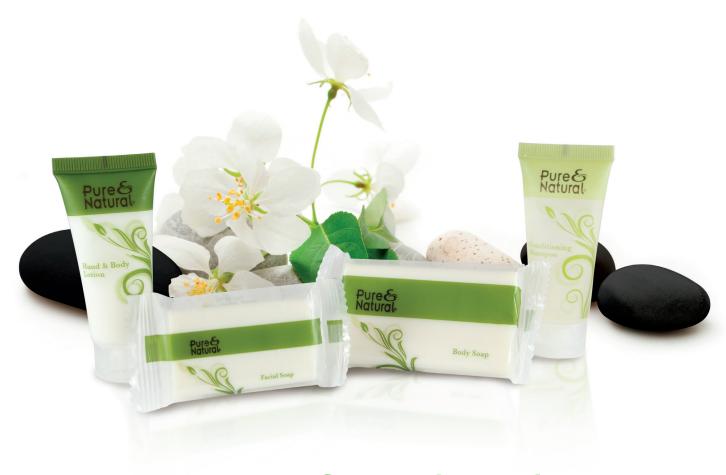

# pure & natural

Pure & Natural is a well-known brand in both amenity and retail markets for over 20 years. Presented with the latest packaging trends in the amenities, i.e. flow wrapped bar soaps and elegant tube bottles with flip top cap for amenity liquids enhance the looks of the line.

| item#      | description                                | size     | pack |
|------------|--------------------------------------------|----------|------|
| PNN 500075 | Pure & Natural Facial Bar Soap - Flow Wrap | 3/4      | 1000 |
| PNN 500150 | Pure & Natural Body Bar Soap - Flow Wrap   | 1 ½      | 500  |
| PNN 750    | Pure & Natural Conditioning Shampoo - Tube | 0.75 oz. | 288  |
| PNN 755    | Pure & Natural Hand & Body Lotion - Tube   | 0.75 oz. | 288  |