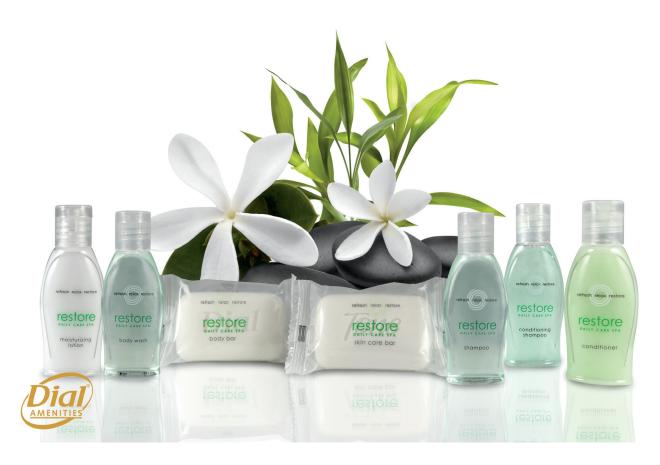

#### restore

[soothing aloe formula]

This spa-inspired amenity line, with its stylish packaging and enticing fragrance, complements any room decor and provides guests with a soothing experience. Restore Amenities offer the highest caliber of ingredients to ensure that guests will return time and time again.

| item#         | description                              | size  | pack |
|---------------|------------------------------------------|-------|------|
| DIA 33125 - A | Restore Dial Basics Body Bar - Flow Wrap | 1 1/2 | 500  |
| DIA 00023     | Restore Shampoo - Bottle                 | 1 oz. | 288  |
| DIA 00024     | Restore Conditioner - Bottle             | 1 oz. | 288  |
| DIA 06026     | Restore Conditioning Shampoo - Bottle    | 1 oz. | 288  |
| DIA 00026     | Restore Hand & Body Lotion - Bottle      | 1 oz. | 288  |
| DIA 00027     | Restore Body Wash - Bottle               | 1 oz. | 288  |