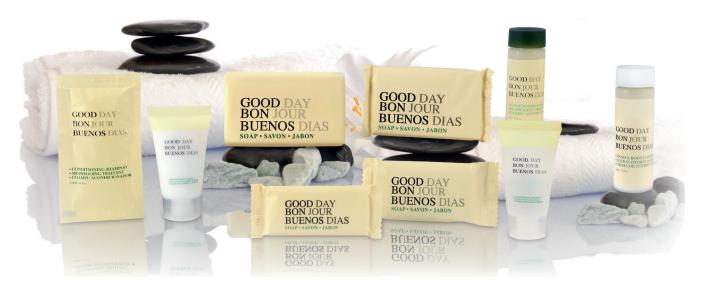

# good day

This high quality soap comes at a truly great value which will benefit your bottom line nicely in these tough times. Customers are invited to take advantage of standard presentations ½, ¾, and 1½ with trilingual text in English, French and Spanish, thus facilitating usage throughout the Americas. A specially formulated wrapper surface provides mildew protection and repels water drops, resulting in a longer shelf life. Match "Good Day" bar soaps with its corresponding liquids or any of our other popular liquid amenities in bottles and/or packets.

Now, make a good day a better day when benefiting from "Good Day" products!

| item#          | description                            | size           | pack |
|----------------|----------------------------------------|----------------|------|
| GTP 390050 - A | Good Day Bar Soap - Flow Wrap          | 1/2            | 1000 |
| GTP 390075 - A | Good Day Bar Soap - Flow Wrap          | 3/4            | 1000 |
| GTP 390150 - A | Good Day Bar Soap - Flow Wrap          | 1 1/2          | 500  |
| GTP 400050     | Good Day Bar Soap UW                   | V <sub>2</sub> | 1000 |
| GTP 400150     | Good Day Bar Soap UW                   | 1 1/2          | 500  |
| GTP 400300     | Good Day Bar Soap UW                   | 3              | 200  |
| GTP 480        | Good Day Conditioning Shampoo - Bottle | 0.75 oz.       | 144  |
| GTP 483        | Good Day Conditioning Shampoo - Tube   | 0.65 oz.       | 288  |
| GTP 485        | Good Day Conditioning Shampoo - Packet | 0.25 oz.       | 500  |
| GTP 680        | Good Day Hand & Body Lotion - Bottle   | 0.75 oz.       | 144  |
| GTP 683        | Good Day Hand & Body Lotion - Tube     | 0.65 oz.       | 288  |
|                |                                        |                |      |