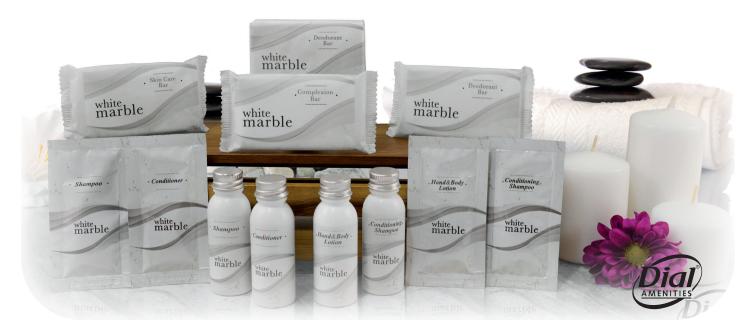

### white marble

[Dial's most popular stock amenity program]

Dial's reputation for quality spans more than 100 years. Dial® Bar Soap is America's best-selling, and is #1 in consumer loyalty at home. No antibacterial bar soap is trusted more for effectiveness and deodorant protection.

Dial® Basics is a mild, gentle cleansing soap made of naturally derived ingredients, ideal for the whole family. The hypoallergenic formula is dermatologist-tested and does not contain any harsh chemicals, heavy perfumes or other additives which can irritate the skin.

Tone® soap is the only leading skin care bar with cocoa butter, a natural moisturizing ingredient that helps skin retain its natural moisture levels. Tone® soap's mild formula and pleasing fragrance make it ideal for everyday skin care.

Breck® shampoo, conditioner, and conditioning shampoo formulas are enriched with aloe vera and are suitable for all hair types. Specially formulated for mildness, all Breck® products are ideal for everyday use.

# [wide array of packaging and size options] [choice of well-known Dial® brands] [unmatched versatility provides value across all markets]

| description                                            | size                                                                                                                                                                                                                                                                                                                                                                                                                                                                                                                                                                                                                                                                                                                                                                           | pack                                                                                                                                                                                                                                                                                                                                                                                                                                                                                                                                                                                                                                                                                                                                                                                       |
|--------------------------------------------------------|--------------------------------------------------------------------------------------------------------------------------------------------------------------------------------------------------------------------------------------------------------------------------------------------------------------------------------------------------------------------------------------------------------------------------------------------------------------------------------------------------------------------------------------------------------------------------------------------------------------------------------------------------------------------------------------------------------------------------------------------------------------------------------|--------------------------------------------------------------------------------------------------------------------------------------------------------------------------------------------------------------------------------------------------------------------------------------------------------------------------------------------------------------------------------------------------------------------------------------------------------------------------------------------------------------------------------------------------------------------------------------------------------------------------------------------------------------------------------------------------------------------------------------------------------------------------------------------|
| Dial® deodorant bar                                    |                                                                                                                                                                                                                                                                                                                                                                                                                                                                                                                                                                                                                                                                                                                                                                                |                                                                                                                                                                                                                                                                                                                                                                                                                                                                                                                                                                                                                                                                                                                                                                                            |
| Dial Deodorant Bar - Flow Wrap                         | 3/4                                                                                                                                                                                                                                                                                                                                                                                                                                                                                                                                                                                                                                                                                                                                                                            | 1000                                                                                                                                                                                                                                                                                                                                                                                                                                                                                                                                                                                                                                                                                                                                                                                       |
| Dial Deodorant Bar - Flow Wrap                         | 1 1/2                                                                                                                                                                                                                                                                                                                                                                                                                                                                                                                                                                                                                                                                                                                                                                          | 500                                                                                                                                                                                                                                                                                                                                                                                                                                                                                                                                                                                                                                                                                                                                                                                        |
| Dial Deodorant Bar - Paper Wrap                        | 2-21/2                                                                                                                                                                                                                                                                                                                                                                                                                                                                                                                                                                                                                                                                                                                                                                         | 200                                                                                                                                                                                                                                                                                                                                                                                                                                                                                                                                                                                                                                                                                                                                                                                        |
| Dial® Basics bar                                       |                                                                                                                                                                                                                                                                                                                                                                                                                                                                                                                                                                                                                                                                                                                                                                                |                                                                                                                                                                                                                                                                                                                                                                                                                                                                                                                                                                                                                                                                                                                                                                                            |
| Dial Basics Complexion Bar - Flow Wrap                 | 3/4                                                                                                                                                                                                                                                                                                                                                                                                                                                                                                                                                                                                                                                                                                                                                                            | 1000                                                                                                                                                                                                                                                                                                                                                                                                                                                                                                                                                                                                                                                                                                                                                                                       |
| Dial Basics Complexion Bar - Flow Wrap                 | 1 1/2                                                                                                                                                                                                                                                                                                                                                                                                                                                                                                                                                                                                                                                                                                                                                                          | 500                                                                                                                                                                                                                                                                                                                                                                                                                                                                                                                                                                                                                                                                                                                                                                                        |
| Dial Basics Deodorant Bar - Flow Wrap                  | 1 1/2                                                                                                                                                                                                                                                                                                                                                                                                                                                                                                                                                                                                                                                                                                                                                                          | 500                                                                                                                                                                                                                                                                                                                                                                                                                                                                                                                                                                                                                                                                                                                                                                                        |
| Tone® bar                                              |                                                                                                                                                                                                                                                                                                                                                                                                                                                                                                                                                                                                                                                                                                                                                                                |                                                                                                                                                                                                                                                                                                                                                                                                                                                                                                                                                                                                                                                                                                                                                                                            |
| Tone Skin Care Bar - Flow Wrap                         | 3/4                                                                                                                                                                                                                                                                                                                                                                                                                                                                                                                                                                                                                                                                                                                                                                            | 1000                                                                                                                                                                                                                                                                                                                                                                                                                                                                                                                                                                                                                                                                                                                                                                                       |
| Tone Skin Care Bar - Flow Wrap                         | 1 1/2                                                                                                                                                                                                                                                                                                                                                                                                                                                                                                                                                                                                                                                                                                                                                                          | 500                                                                                                                                                                                                                                                                                                                                                                                                                                                                                                                                                                                                                                                                                                                                                                                        |
| Breck® conditioning shampoo                            |                                                                                                                                                                                                                                                                                                                                                                                                                                                                                                                                                                                                                                                                                                                                                                                |                                                                                                                                                                                                                                                                                                                                                                                                                                                                                                                                                                                                                                                                                                                                                                                            |
| Breck Conditioning Shampoo with Aloe Vera - Packet     | 0.25 oz.                                                                                                                                                                                                                                                                                                                                                                                                                                                                                                                                                                                                                                                                                                                                                                       | 500                                                                                                                                                                                                                                                                                                                                                                                                                                                                                                                                                                                                                                                                                                                                                                                        |
| Breck Conditioning Shampoo with Aloe Vera - Spa Bottle | 0.75 oz.                                                                                                                                                                                                                                                                                                                                                                                                                                                                                                                                                                                                                                                                                                                                                                       | 288                                                                                                                                                                                                                                                                                                                                                                                                                                                                                                                                                                                                                                                                                                                                                                                        |
| Breck® conditioner                                     |                                                                                                                                                                                                                                                                                                                                                                                                                                                                                                                                                                                                                                                                                                                                                                                |                                                                                                                                                                                                                                                                                                                                                                                                                                                                                                                                                                                                                                                                                                                                                                                            |
| Breck Conditioner with Aloe Vera - Packet              | 0.25 oz.                                                                                                                                                                                                                                                                                                                                                                                                                                                                                                                                                                                                                                                                                                                                                                       | 500                                                                                                                                                                                                                                                                                                                                                                                                                                                                                                                                                                                                                                                                                                                                                                                        |
| Breck Conditioner with Aloe Vera - Spa Bottle          | 0.75 oz.                                                                                                                                                                                                                                                                                                                                                                                                                                                                                                                                                                                                                                                                                                                                                                       | 288                                                                                                                                                                                                                                                                                                                                                                                                                                                                                                                                                                                                                                                                                                                                                                                        |
| Breck® shampoo                                         |                                                                                                                                                                                                                                                                                                                                                                                                                                                                                                                                                                                                                                                                                                                                                                                |                                                                                                                                                                                                                                                                                                                                                                                                                                                                                                                                                                                                                                                                                                                                                                                            |
| Breck Shampoo with Aloe Vera - Packet                  | 0.25 oz.                                                                                                                                                                                                                                                                                                                                                                                                                                                                                                                                                                                                                                                                                                                                                                       | 500                                                                                                                                                                                                                                                                                                                                                                                                                                                                                                                                                                                                                                                                                                                                                                                        |
| Breck Shampoo with Aloe Vera - Spa Bottle              | 0.75 oz.                                                                                                                                                                                                                                                                                                                                                                                                                                                                                                                                                                                                                                                                                                                                                                       | 288                                                                                                                                                                                                                                                                                                                                                                                                                                                                                                                                                                                                                                                                                                                                                                                        |
| Dial® hand & body lotion                               |                                                                                                                                                                                                                                                                                                                                                                                                                                                                                                                                                                                                                                                                                                                                                                                |                                                                                                                                                                                                                                                                                                                                                                                                                                                                                                                                                                                                                                                                                                                                                                                            |
| Dial Hand & Body Lotion - Packet                       | 0.25 oz.                                                                                                                                                                                                                                                                                                                                                                                                                                                                                                                                                                                                                                                                                                                                                                       | 500                                                                                                                                                                                                                                                                                                                                                                                                                                                                                                                                                                                                                                                                                                                                                                                        |
| Dial Hand & Body Lotion - Spa Bottle                   | 0.75 oz.                                                                                                                                                                                                                                                                                                                                                                                                                                                                                                                                                                                                                                                                                                                                                                       | 288                                                                                                                                                                                                                                                                                                                                                                                                                                                                                                                                                                                                                                                                                                                                                                                        |
|                                                        | Dial® deodorant bar  Dial Deodorant Bar - Flow Wrap  Dial Deodorant Bar - Paper Wrap  Dial® Basics bar  Dial Basics Complexion Bar - Flow Wrap  Dial Basics Complexion Bar - Flow Wrap  Dial Basics Deodorant Bar - Flow Wrap  Dial Basics Deodorant Bar - Flow Wrap  Tone® bar  Tone® bar  Tone Skin Care Bar - Flow Wrap  Breck® conditioning shampoo  Breck Conditioning Shampoo with Aloe Vera - Packet  Breck Conditioner With Aloe Vera - Spa Bottle  Breck® conditioner with Aloe Vera - Spa Bottle  Breck® shampoo  Breck Shampoo with Aloe Vera - Spa Bottle  Breck® shampoo  Breck Shampoo with Aloe Vera - Spa Bottle  Breck Shampoo with Aloe Vera - Packet  Breck Shampoo with Aloe Vera - Spa Bottle  Dial® hand & body lotion  Dial Hand & Body Lotion - Packet | Dial Deodorant Bar - Flow Wrap  Dial Deodorant Bar - Flow Wrap  Dial Deodorant Bar - Paper Wrap  Dial Deodorant Bar - Paper Wrap  Dial Basics bar  Dial Basics Complexion Bar - Flow Wrap  Dial Basics Complexion Bar - Flow Wrap  Dial Basics Deodorant Bar - Flow Wrap  Dial Basics Deodorant Bar - Flow Wrap  Tone® bar  Tone Skin Care Bar - Flow Wrap  Tone Skin Care Bar - Flow Wrap  Breck® conditioning shampoo  Breck Conditioning Shampoo with Aloe Vera - Packet  D.25 oz.  Breck Conditioner with Aloe Vera - Packet  D.25 oz.  Breck Conditioner with Aloe Vera - Spa Bottle  D.75 oz.  Breck Shampoo  Breck Shampoo with Aloe Vera - Packet  D.25 oz.  Breck Shampoo with Aloe Vera - Packet  D.75 oz.  Dial® hand & body lotion  Dial Hand & Body Lotion - Packet  D.25 oz. |