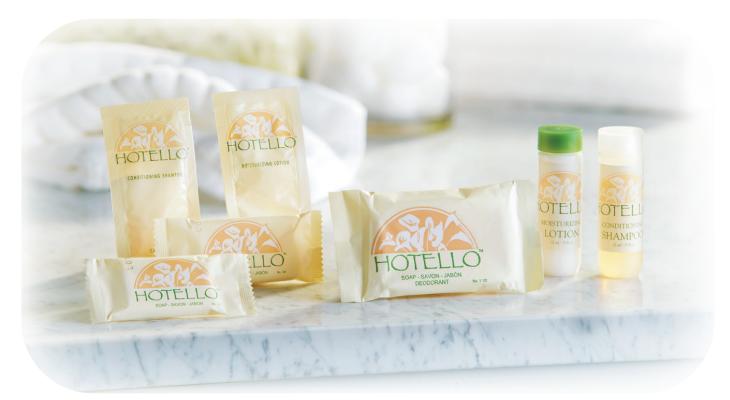

#### hotello

The classic wrapper design supported by friendly pastel color tones make this amenity and institutional bar soap a popular choice for distributors and users alike. Hotello blends perfectly well into any washroom decor. This reasonably priced soap with the funny sounding name (Yes, we have had more than a good laugh at the name.) makes a great addition to any room decor.

| item#          | description                           | size     | pack |
|----------------|---------------------------------------|----------|------|
|                | soap                                  |          |      |
| DIA 300050 - A | Hotello Bar Soap - Flow Wrap          | 1/2      | 1000 |
| DIA 300075 - A | Hotello Bar Soap - Flow Wrap          | 3/4      | 1000 |
| DIA 300150 - A | Hotello Bar Soap - Flow Wrap          | 1 1/2    | 500  |
|                | shampoo                               |          |      |
| DIA 440        | Hotello Conditioning Shampoo - Bottle | 0.75 oz. | 288  |
| DIA 445        | Hotello Conditioning Shampoo - Packet | 0.25 oz. | 500  |