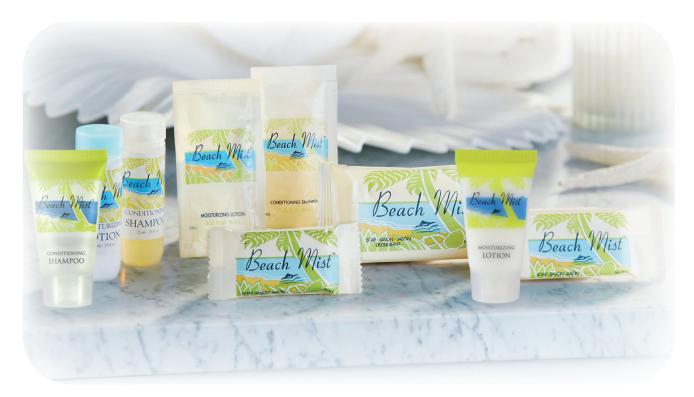

## beach mist

Graced by a pleasant mild scent, the smooth foamy feel of BEACH MIST provides a gentle, soothing touch to the skin. The attractive looking wrapper theme conveys the idea of being at a tranquil shoreline resort easily found along the seas, lakes and rivers. After a day on the beach, BEACH MIST invites the guest to take an invigorating and refreshing shower or wash.

| item#         | description                                    | size     | pack |
|---------------|------------------------------------------------|----------|------|
|               | soap                                           |          |      |
| BHM NO12      | Beach Mist Bar Soap - Flow Wrap                | 1/2      | 1000 |
| BHM NO34A     | Beach Mist Bar Soap - Flow Wrap                | 3/4      | 1000 |
| BHM NO15A     | Beach Mist Bar Soap - Flow Wrap                | 1 1/2    | 500  |
|               | shampoo                                        |          |      |
| BHM BCHSHAMPO | Beach Mist Conditioning Shampoo - Bottle       | 0.75 oz. | 288  |
| BHM BCHSPKT   | Beach Mist Conditioning Shampoo - Packet       | 0.25 oz. | 500  |
| BCH 423       | Beach Mist Conditioning Shampoo - Tube         | 0.65 oz. | 288  |
|               | lotion                                         |          |      |
| BHM LOTION    | Beach Mist Hand & Body Lotion - Bottle         | 0.75 oz. | 288  |
| BCH 623       | Beach Mist Hand & Body Lotion - Tube           | 0.65 oz. | 288  |
| BHM LOTION    | lotion  Beach Mist Hand & Body Lotion - Bottle | 0.75 oz. | 288  |