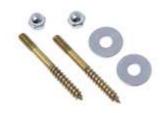

## **DESCRIPTION**

**Black Swan's Brass Closet Screws - Bagged** are solid brass closet screws used to secure old style toilet bowls to wooden floors. Includes 2 closet screws, 2 closed-end nuts and 2 round washers.

## UPC NUMBER AND CARTON INFORMATION Each bag contains 2 screws, 2 closed-end nuts and 2 round washers

| STOCK<br>NO. | SIZE           | UPC NUMBER      | CARTON CUBIC<br>FEET |
|--------------|----------------|-----------------|----------------------|
| 12560        | 1/4" x 2-1/2"  | 0 54647 12560 2 | .056                 |
| 12565        | 1/4" x 3-1/2"  | 0 54647 12565 7 | .056                 |
| 12570        | 5/16" x 2-1/2" | 0 54647 12570 1 | .056                 |
| 12575        | 5/16" x 3-1/2" | 0 54647 12575 6 | .056                 |