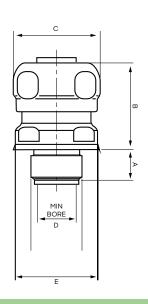

## **Applications:**

Suitable for knockouts or threaded entries. Stainless Steel compression fitting comprising of nut, insert and nylon compression seal. Also ensures high mechanical strength.

| Part Number | Trade Size<br>(in) | A<br>(in) | B<br>(in) | C<br>(in) | D<br>(in) | E<br>(in) |
|-------------|--------------------|-----------|-----------|-----------|-----------|-----------|
| S60500FCHG  | 1/2                | 0.47      | 1.34      | 1.34      | 0.57      | 1.26      |
| S60700FCHG  | 3/4                | 0.55      | 1.39      | 1.57      | 0.74      | 1.50      |
| S61000FCHG  | 1                  | 0.59      | 1.52      | 1.87      | 0.97      | 1.75      |
| S61200FCHG  | 11/4               | 0.63      | 1.67      | 2.32      | 1.29      | 2.17      |
| S61500FCHG  | 11/2               | 0.63      | 1.83      | 2.55      | 1.48      | 2.44      |
| S62000FCHG  | 2                  | 0.63      | 1.83      | 2.99      | 1.93      | 2.95      |