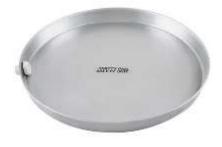

## **DESCRIPTION**

**Black Swan's Aluminum Water Heater Pan - 1" PVC Fitting** protects against water damage caused by leaking water heater - both electric and gas. Will not rust or corrode. Round design enables pan to be installed in small areas. Comes with drain hole inside with a 1" drain adapter fitting. Manufactured from .61 mm aluminum. Pan depth is 2-1/2".