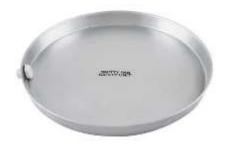

## **DESCRIPTION**

**Black Swan's Aluminum Water Heater Pan - 1" CPVC Fitting** protects against water damage caused by leaking water heater - both electric and gas. Will not rust or corrode. Round design enables pan to be installed in small areas. Comes with drain hole inside with a 1" drain adapter fitting. Manufactured from .61 mm aluminum. Pan depth is 2-1/2".