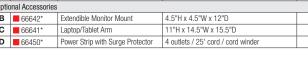

| Key                  | Part No.       | Item                             | Dimensions                         | Ship Wt. |
|----------------------|----------------|----------------------------------|------------------------------------|----------|
| WOW Flexi-Desk       |                |                                  |                                    |          |
| Α                    | 90329*         | WOW Flexi-Desk                   | 46.5"H x 31.5"W x 26.5"D           | 40 lbs   |
| Optional Accessories |                |                                  |                                    |          |
| В                    | <b>66642</b> * | Extendible Monitor Mount         | 4.5"H x 4.5"W x 12"D               | 4 lbs    |
| С                    | <b>66641</b> * | Laptop/Tablet Arm                | 11"H x 14.5"W x 15.5"D             | 4 lbs    |
| D                    | <b>66450</b> * | Power Strip with Surge Protector | 4 outlets / 25' cord / cord winder | 4 lbs    |