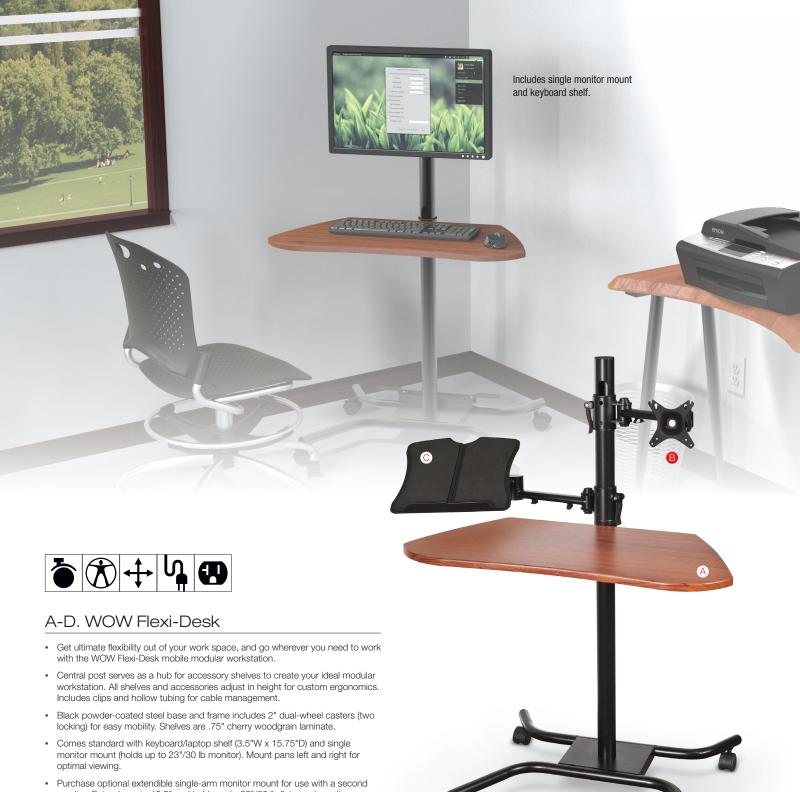

## **WOW Flexi Desk**

Mobile Modular Workstation

- monitor. Extends up to 15.5" and holds up to 23"/30 lb flat panel monitor.
- Optional laptop/tablet shelf (11"H x 14.5"W) available to keep your equipment close at hand. Adjustable dual-arm allows you to position your laptop/tablet for use as a second display.
- Optional power strip surge protector with four outlets, 25' cord, and winder attaches to bottom of frame.

| Key                  | Part No.       | Item                             | Dimensions                         | Ship Wt. |
|----------------------|----------------|----------------------------------|------------------------------------|----------|
| WOW Flexi-Desk       |                |                                  |                                    |          |
| Α                    | 90329*         | WOW Flexi-Desk                   | 46.5"H x 31.5"W x 26.5"D           | 40 lbs   |
| Optional Accessories |                |                                  |                                    |          |
| В                    | <b>66642</b> * | Extendible Monitor Mount         | 4.5"H x 4.5"W x 12"D               | 4 lbs    |
| С                    | <b>66641</b> * | Laptop/Tablet Arm                | 11"H x 14.5"W x 15.5"D             | 4 lbs    |
| D                    | <b>66450</b> * | Power Strip with Surge Protector | 4 outlets / 25' cord / cord winder | 4 lbs    |