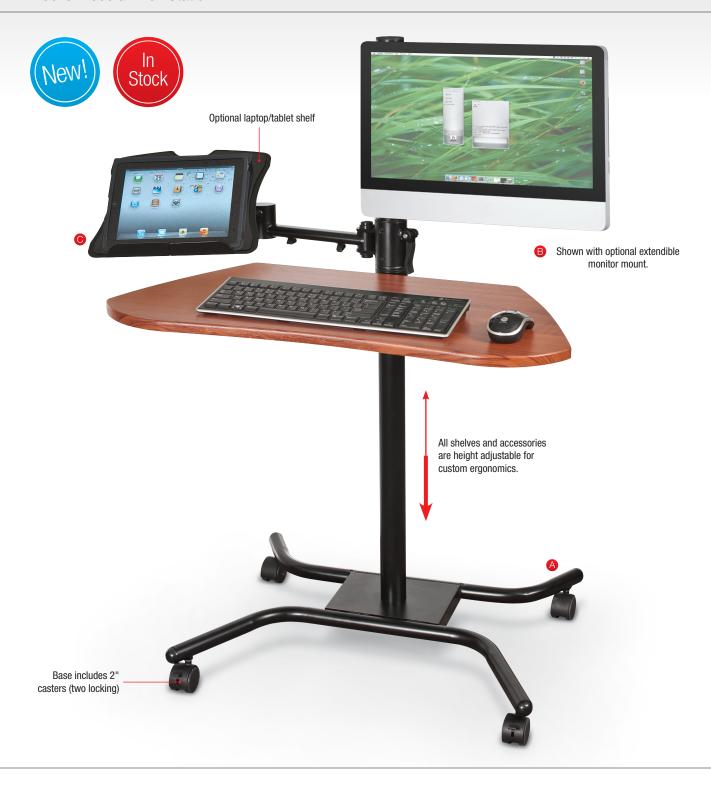

## **WOW Flexi Desk**

Mobile Modular Workstation

- monitor. Extends up to 15.5" and holds up to 23"/30 lb flat panel monitor.
- Optional laptop/tablet shelf (11"H x 14.5"W) available to keep your equipment close at hand. Adjustable dual-arm allows you to position your laptop/tablet for use as a second display.
- Optional power strip surge protector with four outlets, 25' cord, and winder attaches to bottom of frame.

| Key                  | Part No.       | Item                             | Dimensions                         | Ship Wt. |
|----------------------|----------------|----------------------------------|------------------------------------|----------|
| WOW Flexi-Desk       |                |                                  |                                    |          |
| Α                    | 90329*         | WOW Flexi-Desk                   | 46.5"H x 31.5"W x 26.5"D           | 40 lbs   |
| Optional Accessories |                |                                  |                                    |          |
| В                    | <b>66642</b> * | Extendible Monitor Mount         | 4.5"H x 4.5"W x 12"D               | 4 lbs    |
| С                    | <b>66641</b> * | Laptop/Tablet Arm                | 11"H x 14.5"W x 15.5"D             | 4 lbs    |
| D                    | <b>66450</b> * | Power Strip with Surge Protector | 4 outlets / 25' cord / cord winder | 4 lbs    |