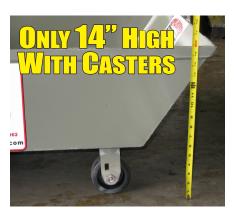

## **CNC 90 Degree Self-Dumoing Hopper**

Hippo Hopper CNC 90 degree self-dumping hopper (2000 LB capacity)

The lowest CNC hopper on the market expressly designed for the collection of chips and shavings from very low chip conveyors. This hopper dumps to a full 90 degrees when attached to forklift. With casters included this hopper can easily be maneuvered in and out of tight spaces. Along with our standard ¼ and 1/3 cubic yard model custom sizes can be built to meet your specific application.

- ✓ Water tight all welded 12 gauge carbon steel box.
- √3/16" formed fork pocket base and security strap
- ✓ Standard paint Industrial gray enamel, with optional colors available

| MODEL      | SIZE      | Weight   | L   | W   | Н   | LH  | Fork Pocket |
|------------|-----------|----------|-----|-----|-----|-----|-------------|
| HH02-LBX90 | 1/4 CU YD | 190 Lbs. | 36" | 48" | 14" | 14" | 22" X 2 3/4 |
| HH12-LBX90 | 1/3 CU YD | 345 Lbs. | 48" | 48" | 14" | 14" | 22" X 2 3/4 |