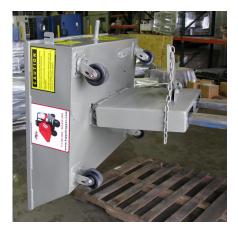

## **CNC 90 Degree Self-Dumoing Hopper**

Hippo Hopper CNC 90 degree self-dumping hopper (2000 LB capacity)

The lowest CNC hopper on the market expressly designed for the collection of chips and shavings from very low chip conveyors. This hopper dumps to a full 90 degrees when attached to forklift. With casters included this hopper can easily be maneuvered in and out of tight spaces. Along with our standard ¼ and 1/3 cubic yard model custom sizes can be built to meet your specific application.

- ✓ Water tight all welded 12 gauge carbon steel box.
- √3/16" formed fork pocket base and security strap
- ✓ Standard paint Industrial gray enamel, with optional colors available

| MODEL      | SIZE      | Weight   | L   | W   | Н   | LH  | Fork Pocket |
|------------|-----------|----------|-----|-----|-----|-----|-------------|
| HH02-LBX90 | 1/4 CU YD | 190 Lbs. | 36" | 48" | 14" | 14" | 22" X 2 3/4 |
| HH12-LBX90 | 1/3 CU YD | 345 Lbs. | 48" | 48" | 14" | 14" | 22" X 2 3/4 |