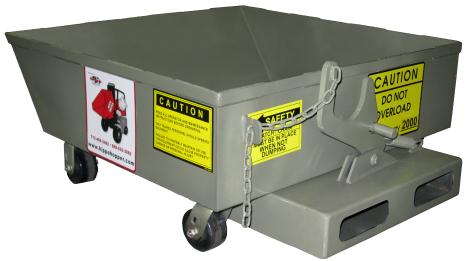

## **CNC 90 Degree Self-Dumoing Hopper**

Hippo Hopper CNC 90 degree self-dumping hopper (2000 LB capacity)

The lowest CNC hopper on the market expressly designed for the collection of chips and shavings from very low chip conveyors. This hopper dumps to a full 90 degrees when attached to forklift. With casters included this hopper can easily be maneuvered in and out of tight spaces. Along with our standard ¼ and 1/3 cubic yard model custom sizes can be built to meet your specific application.

- ✓ Water tight all welded 12 gauge carbon steel box.
- √3/16" formed fork pocket base and security strap
- ✓ Standard paint Industrial gray enamel, with optional colors available

| MODEL      | SIZE      | Weight   | L   | W   | Н   | LH  | Fork Pocket |
|------------|-----------|----------|-----|-----|-----|-----|-------------|
| HH02-LBX90 | 1/4 CU YD | 190 Lbs. | 36" | 48" | 14" | 14" | 22" X 2 3/4 |
| HH12-LBX90 | 1/3 CU YD | 345 Lbs. | 48" | 48" | 14" | 14" | 22" X 2 3/4 |