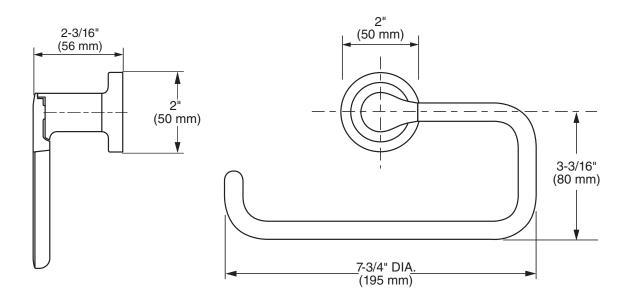

# MODEL NUMBER: 7105.190 - Towel Ring

**Available Finishes** 

| 002 | Polished Chrome    |
|-----|--------------------|
| 295 | PVD Brushed Nickel |

### **PRODUCT FEATURES:**

**Materials of Construction:** Metal construction for durability & long life. Bushing on towel ring to prevent scratching and squeaking

Concealed Mounting: No exposed set screws.

#### SUGGESTED SPECIFICATION

Towel Ring shall feature metal construction. Shall feature concealed mounting with no exposed set screws. Towel Ring shall be American Standard Model # 7105.190.\_\_\_\_.