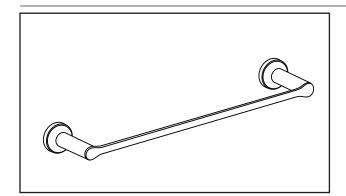

# STUDIO S<sup>®</sup> BATH ACCESSORIES TOWEL BARS

### MODEL NUMBER:

□ 7105.018 - 18" Towel Bar □ 7105.024 - 24" Towel Bar