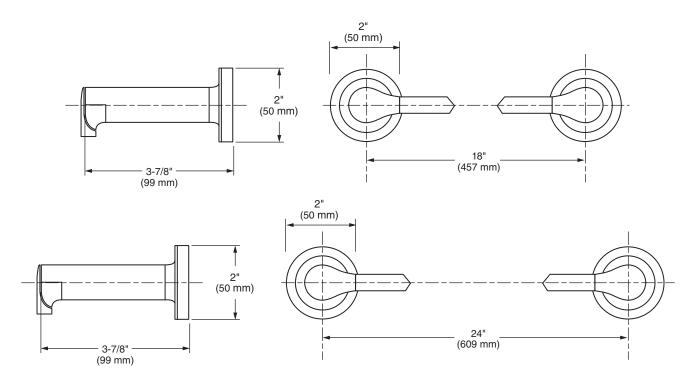

### MODEL NUMBER:

□ 7105.018 - 18" Towel Bar □ 7105.024 - 24" Towel Bar

### **PRODUCT FEATURES:**

Materials of Construction: Metal construction for durability & long life. Brass rod.

Concealed Mounting: No exposed set screws.

Easy to Install

#### SUGGESTED SPECIFICATION

18" and 24" Towel Bar shall feature metal construction. Rod shall be brass. Shall feature concealed mounting with no exposed set screws. Towel Bar shall be American Standard Model # 7105.\_\_\_\_.