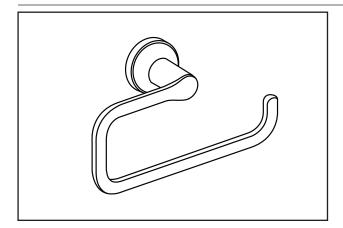

# STUDIO S<sup>®</sup> BATH ACCESSORIES TOWEL RING

# MODEL NUMBER: 7105.190 - Towel Ring

**Available Finishes** 

| 002 | Polished Chrome    |
|-----|--------------------|
| 295 | PVD Brushed Nickel |