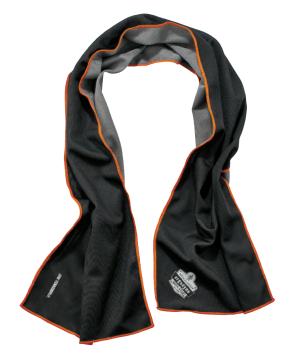

Order in Multiples of: 1

Chill-Its® ChillX™ 6602MF Cooling Towels are made with a lightweight, soft-to-the-touch 97/3 polyester spandex material that absorbs up to 30% more water (which means up to 30% longer cooling duration) than previous microfiber Chill-Its® Cooling Towels.

## **Features**

- Microfiber material soft and absorbent
- Super-evaporative, feels significantly cooler than ambient air
- Non-toxic and chemical free
- Machine washable