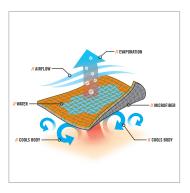

### 30% MORE COOL

ChillX<sup>™</sup> microfiber material has been tested 30% more cool to the touch than our previous cooling towels, plus it absorbs 30% more water than our previous cooling towels, which means 30% longer cooling duration.

### QUICK-ACTIVATING, LONG-LASTING COOL

Microfiber technology activates instantly when wet, whether that be from water or perspiration, providing long-lasting cooling relief.