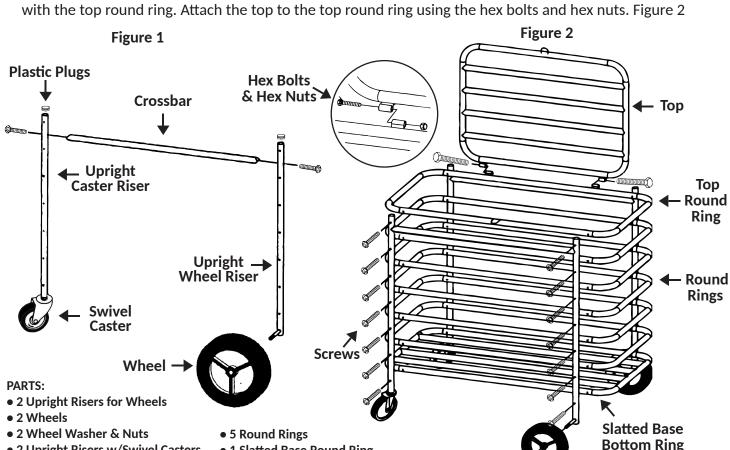

## **Instructions:**

Take control of your gym storage needs with our full-size **Champion Sports Ultimate Ball Locker.** 

- 1. Start by attaching the crossbar to the riser with screws. Attach the wheels using the wheel nuts. Figure 1
- 2. Connect the slatted base bottom ring to the risers with screws. Continue with the round rings next, finishing with the top round ring. Attach the top to the top round ring using the hex bolts and hex nuts. Figure 2

- 2 Upright Risers w/Swivel Casters
- 2 Plastic Plugs
- 1 Top
- 1 Top Round Ring
- 2 Crossbars

- 1 Slatted Base Round Ring
- 2 Large Hex Bolts
- 2 Large Nuts
- 32 Screws
- 28 Screw Nuts