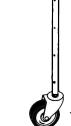

## **Instructions:**

Take control of your gym storage needs with our full-size **Champion Sports Ultimate Ball Locker.** 

- 1. Start by attaching the crossbar to the riser with screws. Attach the wheels using the wheel nuts. Figure 1
- 2. Connect the slatted base bottom ring to the risers with screws. Continue with the round rings next, finishing with the top round ring. Attach the top to the top round ring using the hex bolts and hex nuts. Figure 2

- 2 Upright Risers w/Swivel Casters
- 2 Plastic Plugs
- 1 Top
- 1 Top Round Ring
- 2 Crossbars

- 1 Slatted Base Round Ring
- 2 Large Hex Bolts
- 2 Large Nuts
- 32 Screws
- 28 Screw Nuts