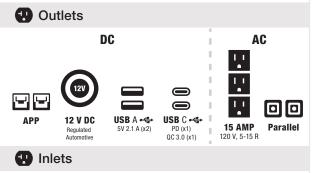

#### **Q** Specifications

| WATTS (Starting)         | 3200                   |  |
|--------------------------|------------------------|--|
| VOLTAGE (V) AC           | 120                    |  |
| AC AMPS @ 120V (Running) | 13.3                   |  |
| OUTPUT FREQUENCY         | 60 Hz                  |  |
| GROUNDING TYPE           | Neutral Floating       |  |
| PHASE                    | Single                 |  |
| RATED OUTPUT (V)         | 46.8                   |  |
| MAX OUTPUT (V)           | 55                     |  |
| CAPACITY (Wh)            | 3276                   |  |
| WARRANTY                 | 3 Years or 1000 Cycles |  |
|                          |                        |  |

| Inside the box                     |                                                               | 📮 Optional accessories                                                |              |
|------------------------------------|---------------------------------------------------------------|-----------------------------------------------------------------------|--------------|
| POWER STATION<br>OPERATOR'S MANUAL | AC CHARGE CABLE<br>EASY CONNECT DC<br>SOLAR CHARGE<br>HARNESS | EXPANSION BATTERY<br>(MODEL 201107)<br>PARALLEL KIT<br>(MODEL 201108) | SOLAR PANELS |