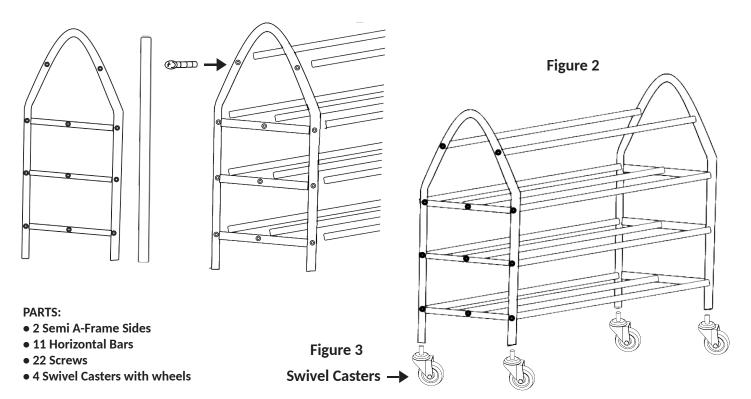

## **Instructions:**

The Champion Sports Pro Ball Cart stores up to 35 balls for multiple sports!

- 1. Assemble rack sides to horizontal bars using 11 screws. Complete one side before starting the other. Figure 1
- 2. Repeat by attaching the other side to the horizontal bars. Secure them wth remaining 11 screws. Figure 2
- 3. Insert swivel casters by pushing them securely into posts. Figure 3

Figure 1