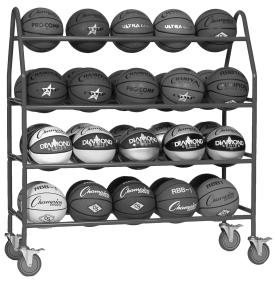

## BRCPRO DELUXE PRO BALL RACK

## **Features:**

- 1" Diameter heavy-duty powder-coated steel 4-tier rack for multiple sport and game balls
- Easily store and access from both sides
- Large metal casters with heavy-duty non-marring wheels easily roll and lock in place
- Holds up to 35 basketballs
- 51"L x 18.5"W x 54"H
- Red

## **Instructions:**

The Champion Sports Pro Ball Cart stores up to 35 balls for multiple sports!

- 1. Assemble rack sides to horizontal bars using 11 screws. Complete one side before starting the other. Figure 1
- 2. Repeat by attaching the other side to the horizontal bars. Secure them wth remaining 11 screws. Figure 2
- 3. Insert swivel casters by pushing them securely into posts. Figure 3