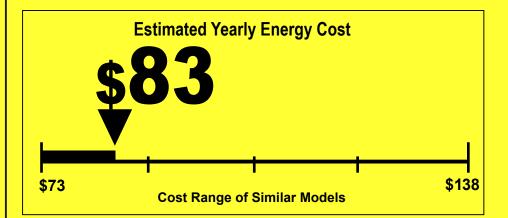

## Your cost will depend on your utility rates and use.

- Cost range based only on models of similar capacity without reverse cycle and without louvered sides.
- Estimated annual energy cost is based on a national average electricity cost of 12 cents per kWh and a seasonal use of 8 hours a day over a 3 month period.
- For more information, visit www.ftc.gov/energy.