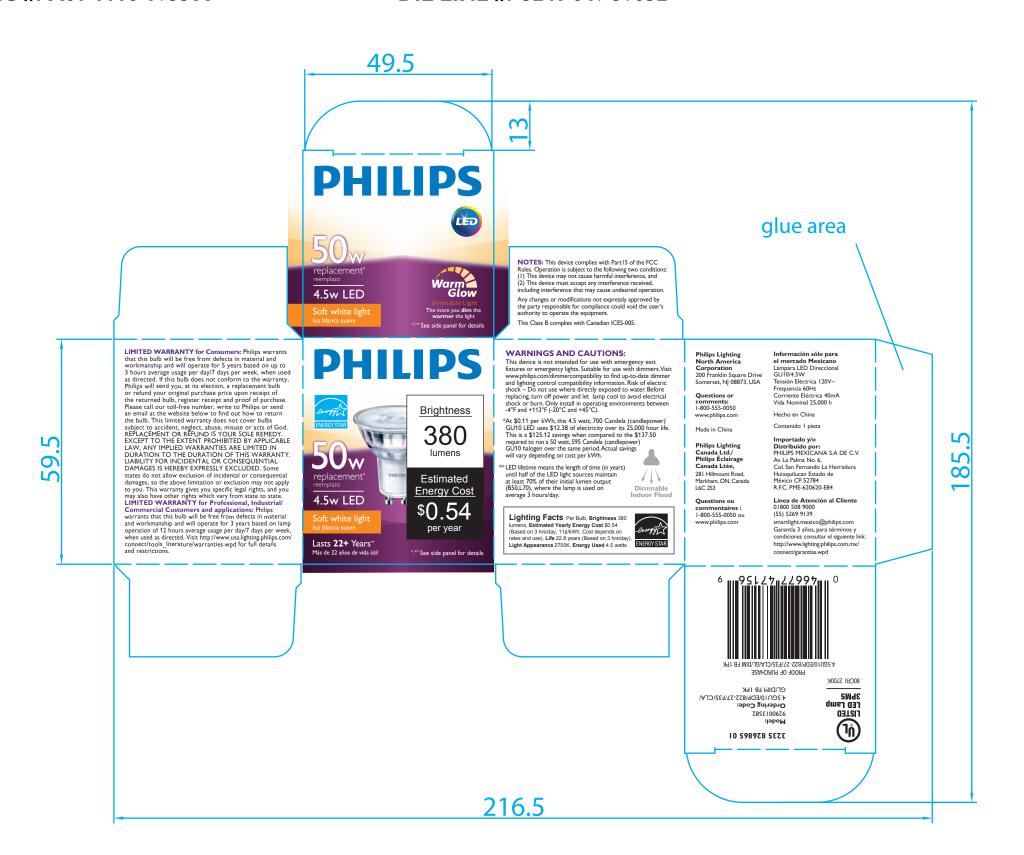

## EXT\_PMO\_LED\_AH\_471565\_4.5GU10\_EDP\_822-27\_F35\_CLA\_GL\_DIM\_China\_3235 826865 01

**ART VERSION #: 4** 

ART REVISION DATE: 05/09/2017

SPEC #: A01-1116-1753 A

DIE LINE #: 3241 647 57652

FINAL ART DATE: 05/XX/2017
US PART #: 3235 826865 01

| PHILIPS LIGHTING USA                  |                |                  |
|---------------------------------------|----------------|------------------|
| Brand                                 | PHILIPS        |                  |
| Product Family                        |                |                  |
| Shape                                 | GU10           |                  |
| Wattage                               | 4.5W           |                  |
| Master Brand<br>Template Ref.         | 3235 829570 01 |                  |
| SGS number                            | xxxxxx         |                  |
| 6NC #                                 | 471565         |                  |
| PKG PART # 3235 826865 01             |                |                  |
| DIE # 3241 647 57652                  |                |                  |
| CRC #                                 | CRC_014US      |                  |
| Barcode No. <u>0</u> 46677 47156 9    |                |                  |
| Operator(s) ellen.e.smith@philips.com |                |                  |
| V4                                    |                |                  |
| VERSION No.                           |                |                  |
| Date MAY 09, 2017                     |                |                  |
|                                       |                |                  |
| Cyan Ma                               | genta Yellow   | Black            |
|                                       |                |                  |
|                                       |                | Die              |
| Date Check                            |                |                  |
| Check briefing Traffic                |                |                  |
| Artwork document                      |                |                  |
| Legend                                |                | lumber of colors |
| 12NC                                  | Т              | rapping/Bleed    |
| Barcode                               | In             | nages hires      |
| Diecut                                | Jo             | bsizes           |
| Approval                              |                |                  |
| QC Lithographer                       |                |                  |
| Product Manager                       |                |                  |
| Traffic Manager                       |                |                  |